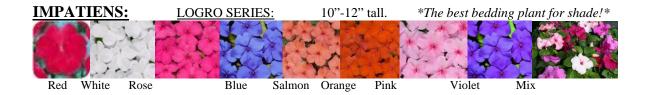

# **VINCA (PERIWINKLE):**

<u>SUNSPLASH SERIES:</u>\*Impatiens type flower that loves hot and dry locations!\*
Grows 10"-12" tall. Will thrive in poor soil. For best results, plant soil ball slightly above ground level.

Double Mix