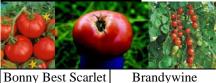

# **GIANT SLICERS** One each of these extra large tomatoes.

Brandywine Black Heirloom. 16 oz, black, flattened globe shaped fruit. Good flavor. Attractive slicer. 80 days

Heirloom. 8 oz, round,

red fruit. Great for

slicing & canning. Good

all around tomato.

70 days.

Chuck's Special 22 oz round red fruit on indeterminate plant. Good home garden slicer. 77 days.

Kelloggs Breakfast Heirloom. 16-18 oz, orange, flattenedglobe shaped fruit. Mild flavor, low acid. 82 days

Brandywine Heirloom. 10-16 oz, round, red fruit. Split

shoulder fruit with a

popular taste. 83 days.

Gardeners Delight Grape Heirloom. 1.5' red, grape-like fruit. Indeterminate plant. German heirloom 65 days.