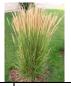

# **ORNAMENTAL GRASSES:**

Pot Size: 2-gallon

Price: \$15.00 each

| "Hameln"       | "Karl Foerster"  | "Erianthus                   | "Jet Streams"        | "Zebrinus"                  | "Gracillimus"   |
|----------------|------------------|------------------------------|----------------------|-----------------------------|-----------------|
|                |                  | Ravennae"                    |                      |                             |                 |
| Dwf Fountain   | Feather Reed     | Hardy Pampas                 | Dwarf Pampas         | Zebra                       | Maiden Grass    |
| Fine textured  | Upright, rigid   | Large, plume-like<br>flowers | Ivory plumes in fall | Dark green /yellow<br>bands | Arching foliage |
| 24-36" SUN     | 36-48" SUN       | 9-12' SUN                    | 3-5' Sun             | 36-48" SUN                  | 4-7' Sun        |
| Dry/moist soil | Well-drainedSoil | Drought tolerant             | Low maintenance      | Drought tolerant            | Moist soil      |