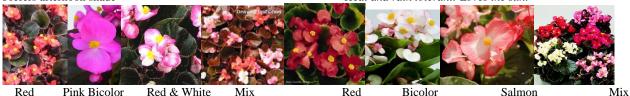

#### **BEGONIAS**

#### **CHOCOLATES SERIES:**

Compact 8"-10" with **dark bronze** foliage Prefers afternoon shade

#### **HOT TIP SERIES**

Compact 8"-10" tall with **green** foliage. \*Heat and rain tolerant! Loves the sun!\*

Red