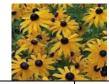

# RUDBECKIA

(Black Eyed Susan)

3-4" Sun

Birds, hummingbirds

| "Red Beauty"                                  | "Stella deOro"    | "Franz Schubert"  | "Laura"         | "Goldsturm"      |
|-----------------------------------------------|-------------------|-------------------|-----------------|------------------|
| Rosy red flower clusters Fragrant, re-bloomer |                   | Cool lilac blooms | Purple blooms   | Prolific bloomer |
| 14" Part shade                                | 12-23" Sun        | 24-36" SUN        | 36-48" Sun      | 24-36" SUN       |
| Attracts butterflies                          | Dry to moist soil | Medium moisture   | Medium moisture | Drought tolerant |
|                                               |                   |                   |                 |                  |