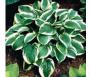

**HOSTA:** Price: \$18.00 each

Pot Size: 2-gallon

**Price: \$5.00 each** 

| Aureomarginata    | "Blue Angel"      | "Earth Angel"     | "Elegans"          | "Minuteman"       | Night Before      | "Wide Brim"       |
|-------------------|-------------------|-------------------|--------------------|-------------------|-------------------|-------------------|
|                   |                   |                   |                    |                   | Christmas         |                   |
| Green w/yellow    | Blue-green        | Blue-green        | Blue green foliage | Green/white       | White w/gr margin | Blue-green        |
| edge              | foliage           | w/yellow edge     |                    | margin            |                   | w/yellow edge     |
| 18-24" tall       | 36" tall          | 36" tall          | 30" tall           | 18-22" tall       | 18" tall          | 16" tall          |
| 40"wide           | 48" wide          | 48" wide          | 34" wide           | 36" wide          | 36" wide          | 24-40" wide       |
| SHADE             | SHADE             | SHADE             | SHADE              | SHADE             | SHADE             | SHADE             |
| Well drained soil | Well drained soil | Well drained soil | Well drained soil  | Well-drained soil | Well-drained soil | Well drained soil |