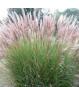

# **ORNAMENTAL GRASSES:**

Pot Size: 2-gallon

Price: \$15.00 each

| "Hameln"       | "Karl Foerster"  | "Erianthus                   | "Jet Streams"        | "Zebrinus"                  | "Gracillimus"   |
|----------------|------------------|------------------------------|----------------------|-----------------------------|-----------------|
|                |                  | Ravennae"                    |                      |                             |                 |
| Dwf Fountain   | Feather Reed     | Hardy Pampas                 | Dwarf Pampas         | Zebra                       | Maiden Grass    |
| Fine textured  | Upright, rigid   | Large, plume-like<br>flowers | Ivory plumes in fall | Dark green /yellow<br>bands | Arching foliage |
| 24-36" SUN     | 36-48" SUN       | 9-12' SUN                    | 3-5' Sun             | 36-48" SUN                  | 4-7' Sun        |
| Dry/moist soil | Well-drainedSoil | Drought tolerant             | Low maintenance      | Drought tolerant            | Moist soil      |