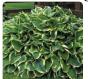

**HOSTA:** Price: \$18.00 each

Pot Size: 2-gallon

**Price: \$5.00 each** 

| Aureomarginata    | "Blue Angel"      | "Earth Angel"     | "Elegans"          | "Minuteman"       | Night Before      | "Wide Brim"       |
|-------------------|-------------------|-------------------|--------------------|-------------------|-------------------|-------------------|
|                   |                   |                   |                    |                   | Christmas         |                   |
| Green w/yellow    | Blue-green        | Blue-green        | Blue green foliage | Green/white       | White w/gr margin | Blue-green        |
| edge              | foliage           | w/yellow edge     |                    | margin            |                   | w/yellow edge     |
| 18-24" tall       | 36" tall          | 36" tall          | 30" tall           | 18-22" tall       | 18" tall          | 16" tall          |
| 40"wide           | 48" wide          | 48" wide          | 34" wide           | 36" wide          | 36" wide          | 24-40" wide       |
| SHADE             | SHADE             | SHADE             | SHADE              | SHADE             | SHADE             | SHADE             |
| Well drained soil | Well drained soil | Well drained soil | Well drained soil  | Well-drained soil | Well-drained soil | Well drained soil |