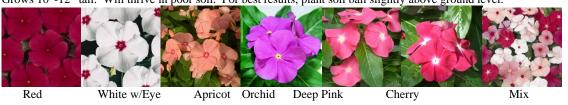

# **VINCA (PERIWINKLE):**

<u>SUNSPLASH SERIES:</u>\*Impatiens type flower that loves hot and dry locations!\*
Grows 10"-12" tall. Will thrive in poor soil. For best results, plant soil ball slightly above ground level.

Double Mix