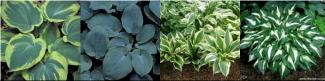

**HOSTA:** Price: \$18.00 each

Pot Size: 2-gallon

**Price: \$5.00 each** 

| Aureomarginata    | "Blue Angel"      | "Earth Angel"     | "Elegans"          | "Minuteman"       | Night Before      | "Wide Brim"       |
|-------------------|-------------------|-------------------|--------------------|-------------------|-------------------|-------------------|
|                   |                   |                   |                    |                   | Christmas         |                   |
| Green w/yellow    | Blue-green        | Blue-green        | Blue green foliage | Green/white       | White w/gr margin | Blue-green        |
| edge              | foliage           | w/yellow edge     |                    | margin            |                   | w/yellow edge     |
| 18-24" tall       | 36" tall          | 36" tall          | 30" tall           | 18-22" tall       | 18" tall          | 16" tall          |
| 40"wide           | 48" wide          | 48" wide          | 34" wide           | 36" wide          | 36" wide          | 24-40" wide       |
| SHADE             | SHADE             | SHADE             | SHADE              | SHADE             | SHADE             | SHADE             |
| Well drained soil | Well drained soil | Well drained soil | Well drained soil  | Well-drained soil | Well-drained soil | Well drained soil |