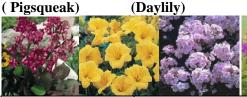

| "Crazy Daisy"          | "Darling Daisy"       |
|-------------------|----------------------------|----------------------------|---------------------------|------------------------|-----------------------|
| Color mix         | Very large, single flowers | Very large, single flowers | Butterfly/<br>Hummingbird | 6" double white blooms | Blooms spring to fall |
| Up to 24" Sun     | 24-28" Sun                 | 24-28" Sun                 | 24-36" Sun                | 24-30"" Sun            | Dwarf:6-10" Sun       |
| Dry to moist soil | Dry to moist soil          | Dry to moist soil          | Dry, well drained         | Drought resistant      | Deer resistant        |

#### BERGENIA HEMEROCALLIS GARDENPHLOX

# RUDBECKIA

(Black Eyed Susan)

3-4" Sun

Birds, hummingbirds





| "Red Beauty"                                  | "Stella deOro"    | "Franz Schubert"  | "Laura"         | "Goldsturm"      |
|-----------------------------------------------|-------------------|-------------------|-----------------|------------------|
| Rosy red flower clusters Fragrant, re-bloomer |                   | Cool lilac blooms | Purple blooms   | Prolific bloomer |
| 14" Part shade                                | 12-23" Sun        | 24-36" SUN        | 36-48" Sun      | 24-36" SUN       |
| Attracts butterflies                          | Dry to moist soil | Medium moisture   | Medium moisture | Drought tolerant |
|                                               |                   |                   |                 |                  |

# **ORNAMENTAL GRASSES:**

Pot Si