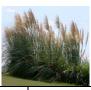

# **ORNAMENTAL GRASSES:**

Pot Size: 2-gallon

Price: \$15.00 each

| "Hameln"       | "Karl Foerster"  | "Erianthus                   | "Jet Streams"        | "Zebrinus"                  | "Gracillimus"   |
|----------------|------------------|------------------------------|----------------------|-----------------------------|-----------------|
|                |                  | Ravennae"                    |                      |                             |                 |
| Dwf Fountain   | Feather Reed     | Hardy Pampas                 | Dwarf Pampas         | Zebra                       | Maiden Grass    |
| Fine textured  | Upright, rigid   | Large, plume-like<br>flowers | Ivory plumes in fall | Dark green /yellow<br>bands | Arching foliage |
| 24-36" SUN     | 36-48" SUN       | 9-12' SUN                    | 3-5' Sun             | 36-48" SUN                  | 4-7' Sun        |
| Dry/moist soil | Well-drainedSoil | Drought tolerant             | Low maintenance      | Drought tolerant            | Moist soil      |