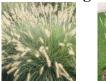

# **ORNAMENTAL GRASSES:**

Pot Size: 2-gallon

Price: \$15.00 each

| "Hameln"       | "Karl Foerster"  | "Erianthus                   | "Jet Streams"        | "Zebrinus"                  | "Gracillimus"   |
|----------------|------------------|------------------------------|----------------------|-----------------------------|-----------------|
|                |                  | Ravennae"                    |                      |                             |                 |
| Dwf Fountain   | Feather Reed     | Hardy Pampas                 | Dwarf Pampas         | Zebra                       | Maiden Grass    |
| Fine textured  | Upright, rigid   | Large, plume-like<br>flowers | Ivory plumes in fall | Dark green /yellow<br>bands | Arching foliage |
| 24-36" SUN     | 36-48" SUN       | 9-12' SUN                    | 3-5' Sun             | 36-48" SUN                  | 4-7' Sun        |
| Dry/moist soil | Well-drainedSoil | Drought tolerant             | Low maintenance      | Drought tolerant            | Moist soil      |