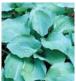

**HOSTA:** Price: \$18.00 each

Pot Size: 2-gallon

**Price: \$5.00 each** 

| Aureomarginata    | "Blue Angel"      | "Earth Angel"     | "Elegans"          | "Minuteman"       | Night Before      | "Wide Brim"       |
|-------------------|-------------------|-------------------|--------------------|-------------------|-------------------|-------------------|
|                   |                   |                   |                    |                   | Christmas         |                   |
| Green w/yellow    | Blue-green        | Blue-green        | Blue green foliage | Green/white       | White w/gr margin | Blue-green        |
| edge              | foliage           | w/yellow edge     |                    | margin            |                   | w/yellow edge     |
| 18-24" tall       | 36" tall          | 36" tall          | 30" tall           | 18-22" tall       | 18" tall          | 16" tall          |
| 40"wide           | 48" wide          | 48" wide          | 34" wide           | 36" wide          | 36" wide          | 24-40" wide       |
| SHADE             | SHADE             | SHADE             | SHADE              | SHADE             | SHADE             | SHADE             |
| Well drained soil | Well drained soil | Well drained soil | Well drained soil  | Well-drained soil | Well-drained soil | Well drained soil |